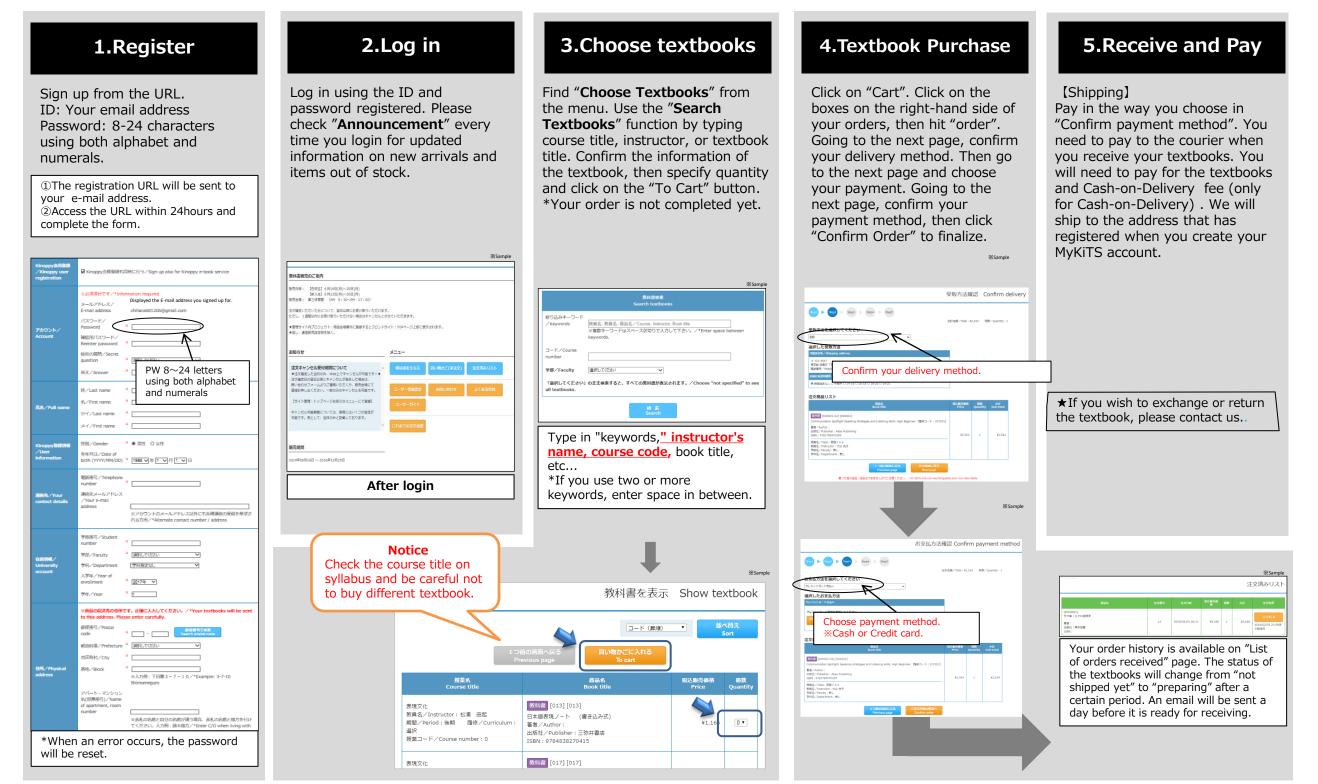

# MyKiTS How to buy textbooks URL: https://mykits.kinokuniya.co.jp/Login/d50a22c0-b3bb-4067-a95e-6602750c00b7

Please create your account from the above URL \*Registered personal information will be utilized only for textbook orders.