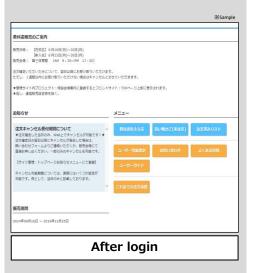

#### 3. Choose textbooks

Find "Choose Textbooks" from the menu. Use the "Search **Textbooks**" function by typing course title, instructor, or textbook title. Confirm the information of the textbook, then specify quantity and click on the "To Cart" button. \*Your order is not completed yet.

\*If you use two or more

keywords, enter space in between.